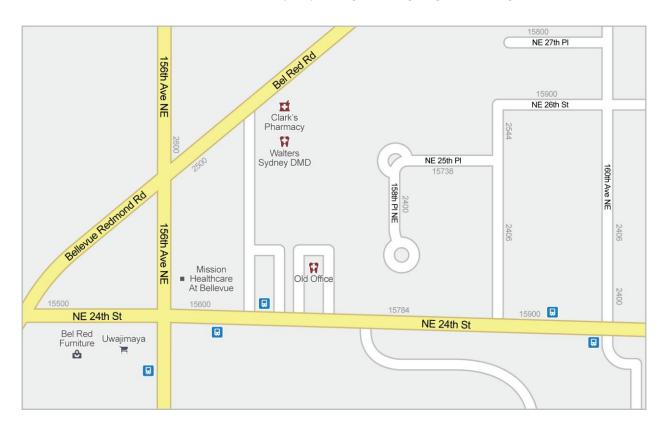

## Directions to Dr. Walters Office 15615 Bel-Red Road, Suite D 425-643-6072

We are located near Group Health hospital and Microsoft main campus, just east of 156th and right on Bel-Red Road. Our building is a one-story, brown wood building.

## From 520 East Bound:

Take 148th South Exit
Get into Left Lane right away

Left on NE 24th St. & Go Up Turn Left onto Bel-Red Road at the third light

Go Thru one light and then turn right into our driveway

## From I-90:

Take 150th Ave Exit
Go L on 150th (if traveling east) or R (if traveling west)
(Pass Safeway complex on right & 150th becomes 148th)
After about 4 miles:
Right on Bel-Red Road

Take the first driveway to your right after going thru the light on 156th